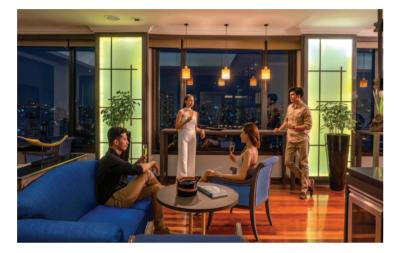

#### **EXECUTIVE LOUNGE**

Experience exclusive privileges at our Executive Lounge on the 23rd floor, where panoramic views enhance your stay. Benefits include personalized services, complimentary breakfast, evening cocktails, all - day refreshments, free laundering for three items, dining discounts at Benihana, and much more.

# **OPENING HOUR**

Open Daily: 6 AM - 7 PM Breakfast: 6 AM – 11 AM Cocktail Hour: 5.30 PM - 7 PM