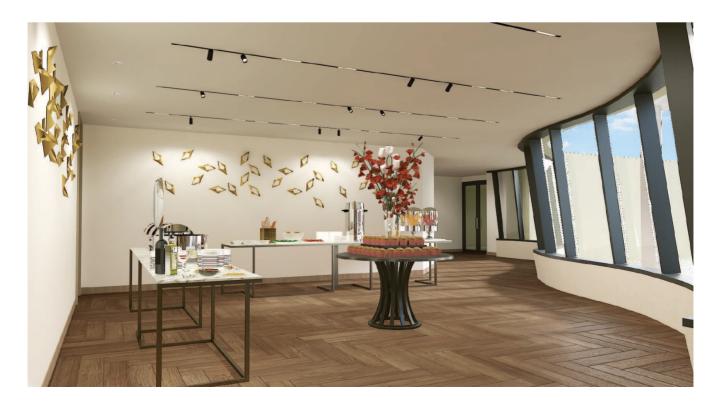

#### BUSARAKAM BALLROOM

Busarakam Ballroom spans over 300 sq.m. with an additional pre - function area of the same size, and its soaring seven - metre ceilings are adorned with chandeliers that illuminate the meticulously arranged banqueting tables or theatre - style seating. Capable of accommodating up to 304 guests in various setups, the ballroom is the perfect choice for any prestigious event. A dedicated team of experienced planners and state - of - the - art audiovisual technology, including a large stage, impeccable sound, and customizable light shows, guarantee the flawless realization of any event vision.

### **KEY HIGHLIGHT**

- Wall Type LED in Busarakam Ballroom
- Build in LCD Projector with Screen
- State-of-the-Art Technology
- 7-meter High Ceiling
- Teleconferences Equipment
- High Speed WiFi Internet
- Natural Daylight in the Pre Function Area
- Digital Signage