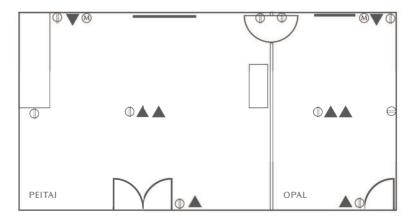

## **1F FLOOR PLAN**

## CONFERENCE CAPACITIES

|                    | Width Lengt |        | sq.m. | Ceiling<br>Height | Seating Options |           |         |                |         |          |
|--------------------|-------------|--------|-------|-------------------|-----------------|-----------|---------|----------------|---------|----------|
| Meeting Rooms      |             | Length |       |                   | Theatre         | Classroom | U-shape | Boardroom<br>• | Banquet | Cocktail |
| 2nd Floor          |             |        |       |                   |                 |           |         |                |         |          |
| Busarakam Ballroom | 13.5        | 22.72  | 307   | 7                 | 304             | 180       | 66      | 78             | 200     | 300      |
| Busarakam 1        | 13.5        | 7.07   | 95    | 7                 | 96              | 54        | 33      | 42             | 60      | 100      |
| Busarakam 2        | 13.5        | 8.15   | 110   | 7                 | 112             | 54        | 33      | 42             | 60      | 100      |
| Busarakam 3        | 13.5        | 7.5    | 101   | 7                 | 96              | 54        | 33      | 42             | 60      | 100      |
| Pailin             | 16          | 20.5   | 328   | 2.85              | 220             | 100       | 70      | 60             | 140     | 220      |
| Pailin 1           | 10          | 12.5   | 165   | 2.85              | 150             | 70        | 50      | 45             | 100     | 170      |
| Pailin 2           | 9.29        | 7.87   | 73    | 2.85              | 70              | 30        | 20      | 15             | 40      | 50       |
| Tubtim             | 9.6         | 7.1    | 68    | 2.85              | 50              | 30        | 20      | 20             | 30      | 40       |
| Morakot            | 5.1         | 16.42  | 84    | 2.85              | 70              | 33        | 40      | 30             | 40      | 60       |
| Morakot 1          | 5.1         | 7      | 36    | 2.85              | 30              | 15        | 20      | 15             | 20      | 30       |
| Morakot 2          | 5.1         | 9.42   | 48    | 2.85              | 40              | 18        | 20      | 15             | 20      | 30       |
| 4th Floor          |             |        |       |                   |                 |           |         |                |         |          |
| Vivaldi            | 7.33        | 17.79  | 130   |                   | 120             | 60        | 35      | 40             | 80      | 200      |
| 1st Floor          |             |        |       |                   |                 |           |         |                |         |          |
| Peitai             | 6.75        | 8.60   | 58    | 2.45              | 40              | 18        | 18      | 18             | 30      | 30       |
| Opal               | 6.75        | 4.20   | 28    | 2.45              | 16              | 12        | 10      | 10             | 20      | 20       |
| Outdoor            |             |        |       |                   |                 |           |         |                |         |          |
| Poolside           | NA          | NA     | 450   | NA                | NA              | NA        | NA      | NA             | 110     | 150      |
| Helipad            | NA          | NA     | NA    | NA                | NA              | NA        | NA      | NA             | NA      | 40       |
| Rooftop Terrace    | NA          | NA     | 350   | NA                | NA              | NA        | NA      | NA             | 150     | 180      |
| Rooftop Terrace 1  |             |        | 210   |                   |                 |           |         |                | 60      | 80       |
| Rooftop Terrace 2  |             |        | 140   |                   |                 |           |         |                | 60      | 80       |
| Total Space        |             |        | 1,803 |                   |                 |           |         |                |         |          |