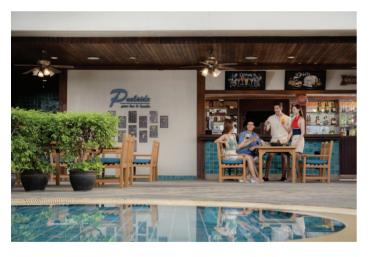

#### POOL BAR

Discover the Pool Bar on our Bangkok rooftop for stunning views and unique cocktails. Enjoy a retro chic atmosphere next to our open-air pool with signature snacks like som tam polamai and Thai rice crackers. A refreshing urban escape awaits.

**OPEN DAILY:** 10 AM - 10 PM