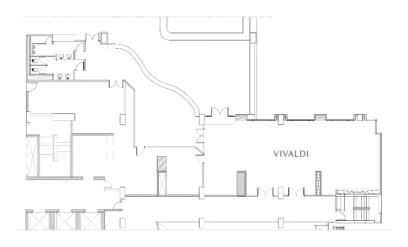

## 4F FLOOR PLAN

## CONFERENCE CAPACITIES

|                    | Width Lengt |        | sq.m. | Ceiling<br>Height | Seating Options |           |         |                |         |          |
|--------------------|-------------|--------|-------|-------------------|-----------------|-----------|---------|----------------|---------|----------|
| Meeting Rooms      |             | Length |       |                   | Theatre         | Classroom | U-shape | Boardroom<br>• | Banquet | Cocktail |
| 2nd Floor          |             |        |       |                   |                 |           |         |                |         |          |
| Busarakam Ballroom | 13.5        | 22.72  | 307   | 7                 | 304             | 180       | 66      | 78             | 200     | 300      |
| Busarakam 1        | 13.5        | 7.07   | 95    | 7                 | 96              | 54        | 33      | 42             | 60      | 100      |
| Busarakam 2        | 13.5        | 8.15   | 110   | 7                 | 112             | 54        | 33      | 42             | 60      | 100      |
| Busarakam 3        | 13.5        | 7.5    | 101   | 7                 | 96              | 54        | 33      | 42             | 60      | 100      |
| Pailin             | 16          | 20.5   | 328   | 2.85              | 220             | 100       | 70      | 60             | 140     | 220      |
| Pailin 1           | 10          | 12.5   | 165   | 2.85              | 150             | 70        | 50      | 45             | 100     | 170      |
| Pailin 2           | 9.29        | 7.87   | 73    | 2.85              | 70              | 30        | 20      | 15             | 40      | 50       |
| Tubtim             | 9.6         | 7.1    | 68    | 2.85              | 50              | 30        | 20      | 20             | 30      | 40       |
| Morakot            | 5.1         | 16.42  | 84    | 2.85              | 70              | 33        | 40      | 30             | 40      | 60       |
| Morakot 1          | 5.1         | 7      | 36    | 2.85              | 30              | 15        | 20      | 15             | 20      | 30       |
| Morakot 2          | 5.1         | 9.42   | 48    | 2.85              | 40              | 18        | 20      | 15             | 20      | 30       |
| 4th Floor          |             |        |       |                   |                 |           |         |                |         |          |
| Vivaldi            | 7.33        | 17.79  | 130   |                   | 120             | 60        | 35      | 40             | 80      | 200      |
| 1st Floor          |             |        |       |                   |                 |           |         |                |         |          |
| Peitai             | 6.75        | 8.60   | 58    | 2.45              | 40              | 18        | 18      | 18             | 30      | 30       |
| Opal               | 6.75        | 4.20   | 28    | 2.45              | 16              | 12        | 10      | 10             | 20      | 20       |
| Outdoor            |             |        |       |                   |                 |           |         |                |         |          |
| Poolside           | NA          | NA     | 450   | NA                | NA              | NA        | NA      | NA             | 110     | 150      |
| Helipad            | NA          | NA     | NA    | NA                | NA              | NA        | NA      | NA             | NA      | 40       |
| Rooftop Terrace    | NA          | NA     | 350   | NA                | NA              | NA        | NA      | NA             | 150     | 180      |
| Rooftop Terrace 1  |             |        | 210   |                   |                 |           |         |                | 60      | 80       |
| Rooftop Terrace 2  |             |        | 140   |                   |                 |           |         |                | 60      | 80       |
| Total Space        |             |        | 1,803 |                   |                 |           |         |                |         |          |