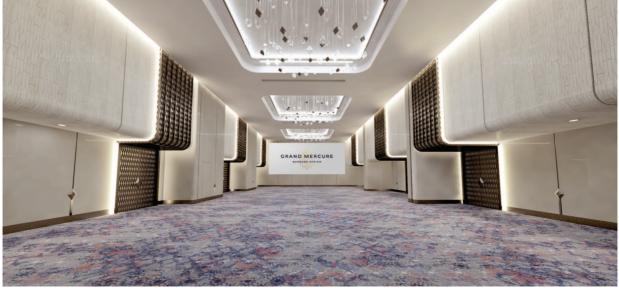

#### BUSARAKAM BALLROOM

Busarakam Ballroom spans over 300 sq.m. with an additional pre - function area of the same size, and its soaring seven - metre ceilings are adorned with chandeliers that illuminate the meticulously arranged banqueting tables or theatre - style seating. Capable of accommodating up to 304 guests in various setups, the ballroom is the perfect choice for any prestigious event. A dedicated team of experienced planners and state - of - the - art audiovisual technology, including a large stage, impeccable sound, and customizable light shows, guarantee the flawless realization of any event vision.

### **KEY HIGHLIGHT**

- Wall Type LED in Busarakam Ballroom
- Build in LCD Projector with Screen
- State-of-the-Art Technology
- 7-meter High Ceiling
- Teleconferences Equipment
- High Speed WiFi Internet
- Natural Daylight in the Pre Function Area
- Digital Signage