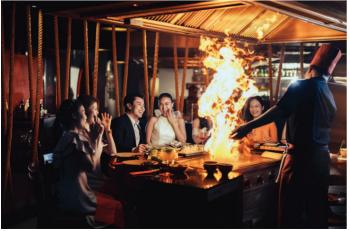

#### BENIHANA

Step into Benihana our iconic Japanese Steakhouse for a Tokyo - inspired experience in Bangkok, where chefs masterfully prepare Teppanyaki favorites like Wagyu and lobster at your table. Enjoy a diverse menu from bento boxes to noodles, paired with imported sakes and wines in a setting adorned with authentic Japanese art.

**OPEN DAILY:** 12 PM - 10 PM