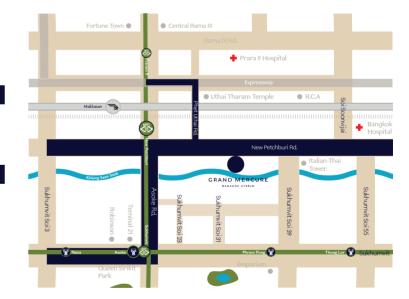

#### Grand Mercure Bangkok Atrium

1880 New Petchburi Road, Bangkapi Huay Kwang, Bangkok 10310 | HC0Y8-SM@accor.com | Tel. 0 2718 2000

f 👩 GrandMercureBangkokAtrium in GrandMercureBangkokAtrium 💷 @grandmercureatrium