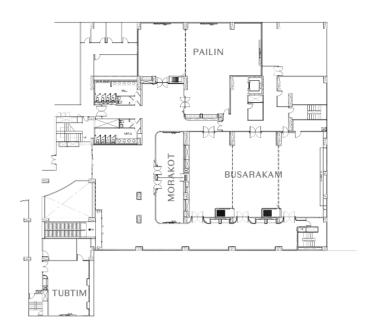

#### **2F FLOOR PLAN**

## CONFERENCE CAPACITIES

|                    | Width Lengt |        | sq.m. | Ceiling<br>Height | Seating Options |           |         |                |         |          |
|--------------------|-------------|--------|-------|-------------------|-----------------|-----------|---------|----------------|---------|----------|
| Meeting Rooms      |             | Length |       |                   | Theatre         | Classroom | U-shape | Boardroom<br>• | Banquet | Cocktail |
| 2nd Floor          |             |        |       |                   |                 |           |         |                |         |          |
| Busarakam Ballroom | 13.5        | 22.72  | 307   | 7                 | 304             | 180       | 66      | 78             | 200     | 300      |
| Busarakam 1        | 13.5        | 7.07   | 95    | 7                 | 96              | 54        | 33      | 42             | 60      | 100      |
| Busarakam 2        | 13.5        | 8.15   | 110   | 7                 | 112             | 54        | 33      | 42             | 60      | 100      |
| Busarakam 3        | 13.5        | 7.5    | 101   | 7                 | 96              | 54        | 33      | 42             | 60      | 100      |
| Pailin             | 16          | 20.5   | 328   | 2.85              | 220             | 100       | 70      | 60             | 140     | 220      |
| Pailin 1           | 10          | 12.5   | 165   | 2.85              | 150             | 70        | 50      | 45             | 100     | 170      |
| Pailin 2           | 9.29        | 7.87   | 73    | 2.85              | 70              | 30        | 20      | 15             | 40      | 50       |
| Tubtim             | 9.6         | 7.1    | 68    | 2.85              | 50              | 30        | 20      | 20             | 30      | 40       |
| Morakot            | 5.1         | 16.42  | 84    | 2.85              | 70              | 33        | 40      | 30             | 40      | 60       |
| Morakot 1          | 5.1         | 7      | 36    | 2.85              | 30              | 15        | 20      | 15             | 20      | 30       |
| Morakot 2          | 5.1         | 9.42   | 48    | 2.85              | 40              | 18        | 20      | 15             | 20      | 30       |
| 4th Floor          |             |        |       |                   |                 |           |         |                |         |          |
| Vivaldi            | 7.33        | 17.79  | 130   |                   | 120             | 60        | 35      | 40             | 80      | 200      |
| 1st Floor          |             |        |       |                   |                 |           |         |                |         |          |
| Peitai             | 6.75        | 8.60   | 58    | 2.45              | 40              | 18        | 18      | 18             | 30      | 30       |
| Opal               | 6.75        | 4.20   | 28    | 2.45              | 16              | 12        | 10      | 10             | 20      | 20       |
| Outdoor            |             |        |       |                   |                 |           |         |                |         |          |
| Poolside           | NA          | NA     | 450   | NA                | NA              | NA        | NA      | NA             | 110     | 150      |
| Helipad            | NA          | NA     | NA    | NA                | NA              | NA        | NA      | NA             | NA      | 40       |
| Rooftop Terrace    | NA          | NA     | 350   | NA                | NA              | NA        | NA      | NA             | 150     | 180      |
| Rooftop Terrace 1  |             |        | 210   |                   |                 |           |         |                | 60      | 80       |
| Rooftop Terrace 2  |             |        | 140   |                   |                 |           |         |                | 60      | 80       |
| Total Space        |             |        | 1,803 |                   |                 |           |         |                |         |          |