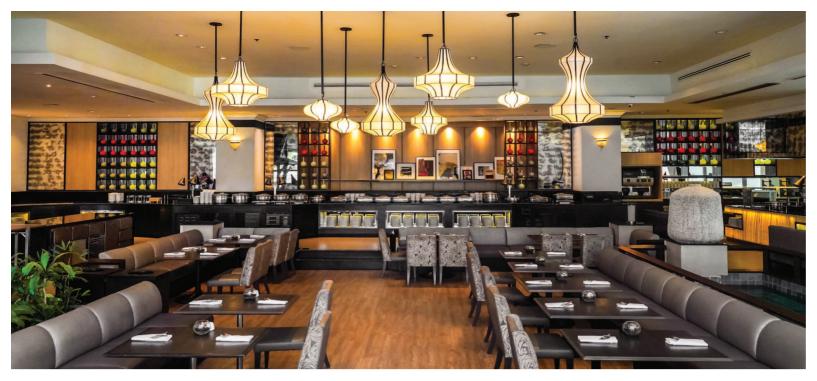

## PUBLIC

Public offers the city's finest breakfast buffet, blending Thai, Asian and Western flavors with artisanal drinks, teas and fresh juices. Enjoy a lively atmosphere, interactive chef stations and a diverse à la carte menu perfect for social gatherings.

#### OPENING HOUR

Open Daily: 6 AM – 10.30 PM Breakfast: 6 AM – 10.30 AM Lunch: 12 PM – 2 PM Dinner: 6 PM – 10.30 PM