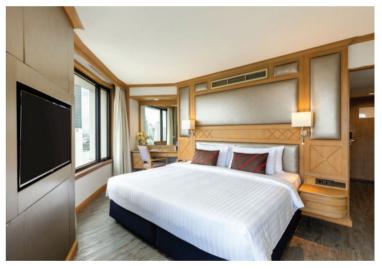

#### **ROOMS & SUITE**

Abundant natural light streaming in through windows that stretch right across the room. Decor that marries modern chic with touches of Thai heritage. Warm wood furnishings, generously sized bathrooms (most with a separate tub and rain shower), and a deeply cushioned bed made for a flawless night's sleep. Whether you choose a thoughtfully appointed room or a suite with a spacious living area, welcome to the new standard for Bangkok accommodation. For the ultimate Bangkok luxury experience, upgrade to include access to our executive lounge, where complimentary breakfast, a selection of refreshments and cocktail hour are served against a backdrop of dramatic skyline views.

| ROOM TYPE             | SQ.M. | NUMBER<br>OF ROOM | KING | TWIN |
|-----------------------|-------|-------------------|------|------|
| Superior Room         | 30    | 261               | 108  | 153  |
| Skyline Room          | 30    | 46                | 46   |      |
| Deluxe Room           | 30    | 174               | 108  | 66   |
| Corner Room           | 30    | 32                | 32   |      |
| Executive Room        | 30    | 21                | 21   |      |
| Corner Suite          | 40    | 24                | 16   | 8    |
| Executive Suite       | 89    | 6                 | 6    |      |
| Grand Executive Suite | 129   | 4                 | 4    |      |
| Total                 |       | 568               | 341  | 227  |